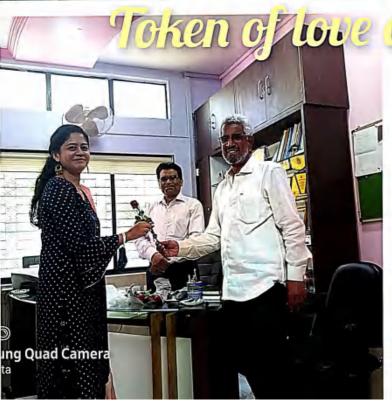

a Sopara, Maharashtra, India

CR82+4W2, Shakkar Mohalla Rd, Nawayat Nagar, Samel Pada, Nalasopara West, Nala Sopara, Maharashtra 401203, India Lat 19.415302° Long 72.80233°

15/04/21 12:04 PM GMT +05:30



#### Notice For College Identity Card

All the students are instructed to wear College Identity Card around their neck. No Students will be allowed in the College Campus and in the College Library without wearing College Identity Card around their neck.

(Dr. Khalil Ahmed)

Principal

#### Id compulsary Notice 🔔









## Anti Ragging Guidelines

#### 🧐 GPS Map Camera



#### Nala Sopara, Maharashtra, India

CR82+4W2, Shakkar Mohalla Rd, Nawayat Nagar, Samel Pada, Nalasopara West, Nala Sopara, Maharashtra 401203, India Lat 19.415434° Long 72.802298° 10/06/23 01:39 PM GMT +05:30