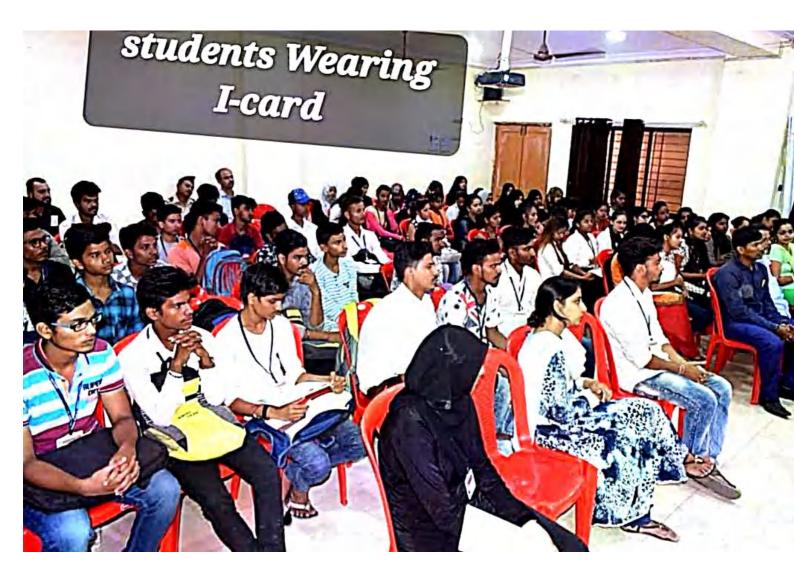

## ID CARDS ARE COMPULSORY

#### Notice For College Identity Card

All the students are instructed to wear College Identity Card around their neck. No Students will be allowed in the College Campus and in the College Library without wearing College Identity Card around their neck.

#### Id compulsary Notice 🔔