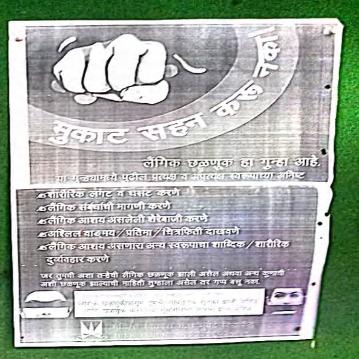

& Management Nallasopara (W); Tal. Vasai, Dist. Palginar - 401 203.







NOTICE FOR STUDENTS • LIFT ONLY TECHERS & HANDICAP STUDENTS. • USE LIFT ONLY WHEN REQUIRED. • CLOSE THE LIFT GATE PROPERLY. LIFT IS FORBIDDEN FOR STUDENTS.

BY ORDER

#### 🖪 GPS Map Camera

#### Nala Sopara, Maharashtra, India

CR82+4W2, Shakkar Mohalla Rd, Nawayat Nagar, Samel Pada, Nalasopara West, Nala Sopara, Maharashtra 401203, India Lat 19.415302° Long 72.80233°

15/04/21 12:04 PM GMT +05:30



#### Notice For College Identity Card

All the students are instructed to wear College Identity Card around their neck. No Students will be allowed in the College Campus and in the College Library without wearing College Identity Card around their neck.

(Dr. Khalil Ahmed)

Principal

#### Id compulsary Notice 🔔









## Anti Ragging Guidelines

#### 🧐 GPS Map Camera



#### Nala Sopara, Maharashtra, India

CR82+4W2, Shakkar Mohalla Rd, Nawayat Nagar, Samel Pada, Nalasopara West, Nala Sopara, Maharashtra 401203, India Lat 19.415434° Long 72.802298° 10/06/23 01:39 PM GMT +05:30