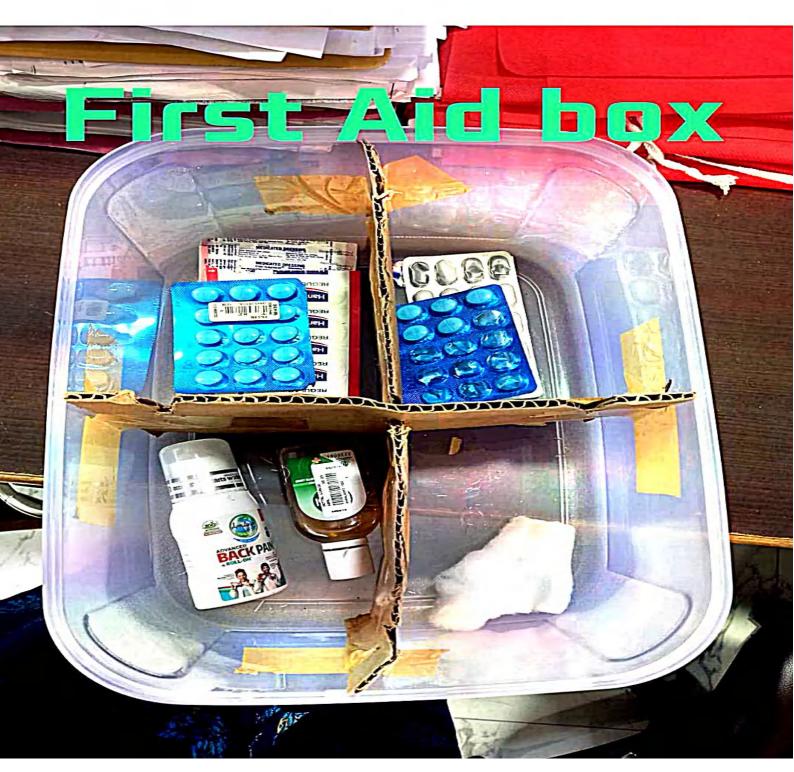

le

#### Nala Sopara, Maharashtra, India

CR82+4W2, Shakkar Mohalla Rd, Nawayat Nagar, Samel Pada, Nalasopara West, Nala Sopara, Maharashtra 401203, India Lat 19.415367° Long 72.802304° 17/03/22 01:07 PM GMT +05:30

> Nawayan shager, Nawayan shager, Nawayan shager, Sopara, Tal. Vasai Sopara, Tal. Vasai

## ID CARDS ARE COMPULSORY

#### 💽 GPS Map Camera

#### Nala Sopara, Maharashtra, India

Google

CR82+4W2, Shakkar Mohalla Rd, Nawayat Nagar, Samel Pada, Nalasopara West, Nala Sopara, Maharashtra 401203, India Lat 19.415367° Long 72.802304° 09/09/21 10:17 AM GMT +05:30





#### Nala Sopara, Maharashtra, India

CR82+4W2, Shakkar Mohalla Rd, Nawayat Nagar, Samel Pada, Nalasopara West, Nala Sopara, Maharashtra 401203, India Lat 19.415367° Long 72.802304° 16/09/21 10:00 AM GMT +05:30























#### SHURPARAKA EDUCATIONAL & MEDICAL TRUST'S M.B. HARRIS COLLEGE OF ARTS & A. E. KALSEKAR COLLEGE OF COMMERCE & MANAGEMENT

AFFILIATED TO MUMBAI UNIVERSITY ACCREDITED "B+" GRADE BY NAAC

3rd Dawlay, 2021

١

lo. –

To Dr. S. Danish Mind Care Clinic 1, Nallasopara Station Rd, Moregaon Talao, Nalasopara East, Vasai-Virar, Maharashtra 401209

#### Subject: Medical Consultant

As per our discussion, we are appointing you as our Medical Advisor / Consultant for our students during the period from June to April every year from the Academic year 21-22 on honorary basis.

hak : Danish

M. BS. OPM. (Mini) FiPS Pol. No. 1: 52/11/3591 (Margiashtra Medicul Council) Consultant Psychlatrist

Kindly confirm your Acceptance in writing.

Di

Thanking You.

IC Principal

Shurparaka Educationa