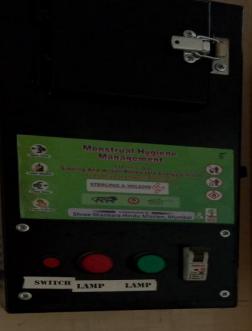

Rd, Nawayat Nagar, Samel Pada, Nalasopara West, Nala Sopara, Maharashtra 401203, India Lat 19.415384° Long 72.802336° 20/04/22 10:05 AM GMT +05:30

Q.













#### Nala Sopara, Maharashtra, India

Shurparaka Educational And Medical College, Shurparaka Educational And Medical College, 6, Nawayat Nagar Rd, Nawayat Nagar, Samel Pada, Nalasopara West, Nala Sopara, Maharashtra 401203, India

Lat 19.415232° Long 72.802333° 03/01/20 10:37 AM GMT +05:30

Google



GPS Map Camera



#### Nala Sopara, Maharashtra, India

Shurparaka Educational And Medical College, Shurparaka Educational And Medical College, 6, Nawayat Nagar Rd, Nawayat Nagar, Samel Pada, Nalasopara West, Nala Sopara, Maharashtra 401203, India Lat 19.415232° Long 72.802333° 03/01/20 10:37 AM GMT +05:30



🧕 GPS Map Camera







## Sterling And

STERL

Æ

Mer

Shree Shankara

#### 😰 GPS Map Camera

# Google

#### Nala Sopara, Maharashtra, India

CR82+4W2, Shakkar Mohalla Rd, Nawayat Nagar, Samel Pada, Nalasopara West, Nala Sopara, Maharashtra 401203, India Lat 19.415367° Long 72.802304° 17/03/22 01:07 PM GMT +05:30

> Nawayan shager, Nawayan shager, Nawayan shager, Sopara, Tal. Vasai Sopara, Tal. Vasai

## ID CARDS ARE COMPULSORY

#### 💽 GPS Map Camera

#### Nala Sopara, Maharashtra, India

Google

CR82+4W2, Shakkar Mohalla Rd, Nawayat Nagar, Samel Pada, Nalasopara West, Nala Sopara, Maharashtra 401203, India Lat 19.415367° Long 72.802304° 09/09/21 10:17 AM GMT +05:30





#### Nala Sopara, Maharashtra, India

CR82+4W2, Shakkar Mohalla Rd, Nawayat Nagar, Samel Pada, Nalasopara West, Nala Sopara, Maharashtra 4012