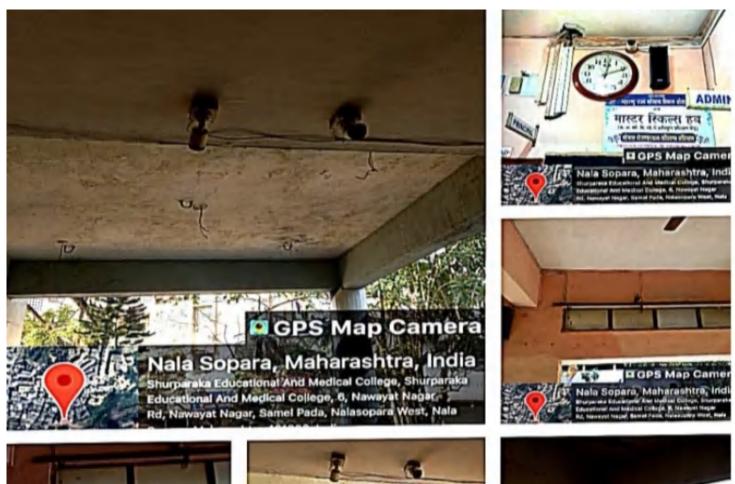

## **CCTV Facility**

#### Nala Sopara, Maharashtra, India

Shurparaka Educational And Medical College, Shurparaka Educational And Medical College, 6, Nawayat Nagar Rd, Nawayat Nagar, Samel Pada, Nalasopara West, Nala Sopara, Maharashtra 401203, India Lat 19.415191° Long 72.80239°