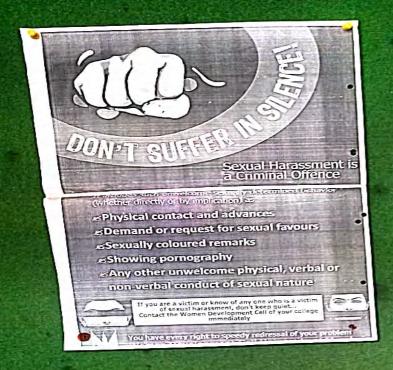

e & Management Nallasopara (W); Tal. Vasai, Dist. Palginar - 401 203.







NOTICE FOR STUDENTS • LIFT ONLY TECHERS & HANDICAP STUDENTS. • USE LIFT ONLY WHEN REQUIRED. • CLOSE THE LIFT GATE PROPERLY. LIFT IS FORBIDDEN FOR STUDENTS.

BY ORDER

#### 🖪 GPS Map Camera

#### Nala Sopara, Maharashtra, India

CR82+4W2, Shakkar Mohalla Rd, Nawayat Nagar, Samel Pada, Nalasopara West, Nala Sopara, Maharashtra 401203, India Lat 19.415302° Long 72.80233°

15/04/21 12:04 PM GMT +05:30



#### Notice For College Identity Card

All the students are instructed to wear College Identity Card around their neck. No Students will be allowed in the College Campus and in the College Library without wearing College Identity Card around their neck.

(Dr. Khalil Ahmed)

Principal

#### Id compulsary Notice 🔔









## Anti Ragging Guidelines

#### 🧐 GPS Map Camera



#### Nala Sopara, Maharashtra, India

CR82+4W2, Shakkar Mohalla Rd, Nawayat Nagar, Samel Pada, Nalasopara West, Nala Sopara, Maharashtra 401203, India Lat 19.415434° Long 72.802298° 10/06/23 01:39 PM GMT +05:30