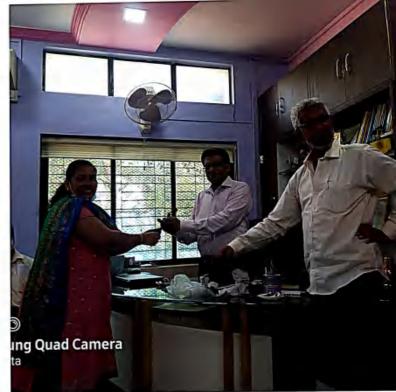

ala Sopara, Maharashtra, India

CR82+4W2, Shakkar Mohalla Rd, Nawayat Nagar, Samel Pada, Nalasopara West, Nala Sopara, Maharashtra 401203, India Lat 19.415302° Long 72.80233°

15/04/21 12:04 PM GMT +05:30



#### Notice For College Identity Card

All the students are instructed to wear College Identity Card around their neck. No Students will be allowed in the College Campus and in the College Library without wearing College Identity Card around their neck.

(Dr. Khalil Ahmed)

Principal

#### Id compulsary Notice 🔔









## Anti Ragging Guidelines

#### 🧐 GPS Map Camera



#### Nala Sopara, Maharashtra, India

CR82+4W2, Shakkar Mohalla Rd, Nawayat Nagar, Samel Pada, Nalasopara West, Nala Sopara, Maharashtra 401203, India Lat 19.415434° Long 72.802298° 10/06/23 01:39 PM GMT +05:30