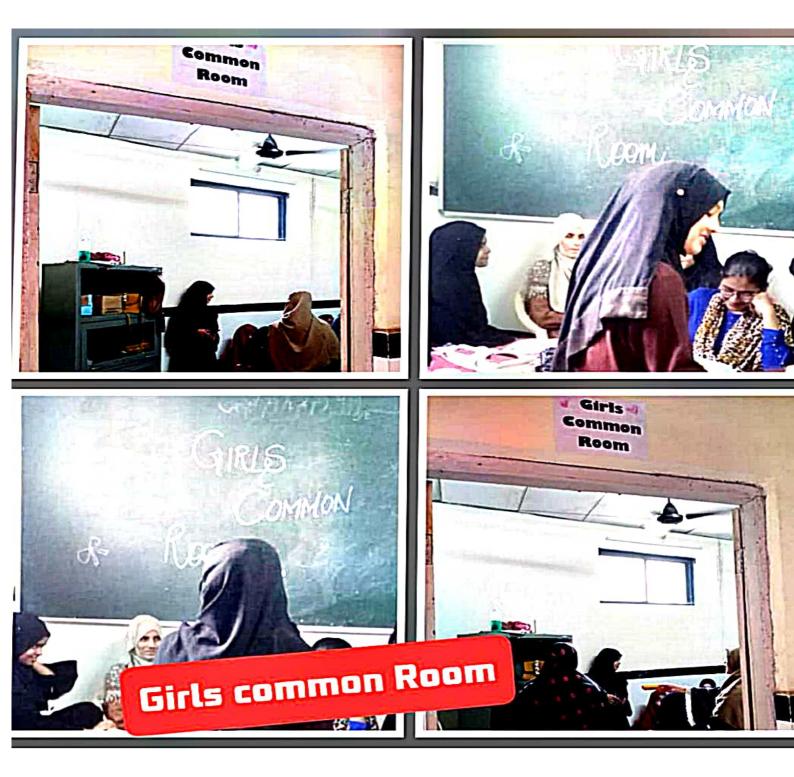

#### Nala Sopara, Maharashtra, India

CR82+4W2, Shakkar Mohalla Rd, Nawayat Nagar, Samel Pada, Nalasopara West, Nala Sopara, Maharashtra 401203, India Lat 19.415367° Long 72.802304° 17/03/22 01:07 PM GMT +05:30

> Nawayan shager, Nawayan shager, Nawayan shager, Sopara, Tal. Vasai Sopara, Tal. Vasai

## ID CARDS ARE COMPULSORY

#### 💽 GPS Map Camera

#### Nala Sopara, Maharashtra, India

Google

CR82+4W2, Shakkar Mohalla Rd, Nawayat Nagar, Samel Pada, Nalasopara West, Nala Sopara, Maharashtra 401203, India Lat 19.415367° Long 72.802304° 09/09/21 10:17 AM GMT +05:30





#### Nala Sopara, Maharashtra, India

CR82+4W2, Shakkar Mohalla Rd, Nawayat Nagar, Samel Pada, Nalasopara West, Nala Sopara, Maharashtra 401203, India Lat 19.415367° Long 72.802304° 16/09/21 10:00 AM GMT +05:30























#### SHURPARAKA EDUCATIONAL & MEDICAL TRUST'S M.B. HARRIS COLLEGE OF ARTS & A. E. KALSEKAR COLLEGE OF COMMERCE & MANAGEMENT

AFFILIATED TO MUMBAI UNIVERSITY ACCREDITED "B+" GRADE BY NAAC

3rd Dawlay, 2021

١

lo. –

To Dr. S. Danish Mind Care Clinic 1, Nallasopara Station Rd, Moregaon Talao, Nalasopara East, Vasai-Virar, Maharashtra 401209

#### Subject: Medical Consultant

As per our discussion, we are appointing you as our Medical Advisor / Consultant for our students during the period from June to April every year from the Academic year 21-22 on honorary basis.

hak : Danish

M. BS. OPM. (Mini) FiPS Pol. No. 1: 52/11/3591 (Margiashtra Medicul Council) Consultant Psychlatrist

Kindly confirm your Acceptance in writing.

Di

Thanking You.

IC Principal

Shurparaka Educational &