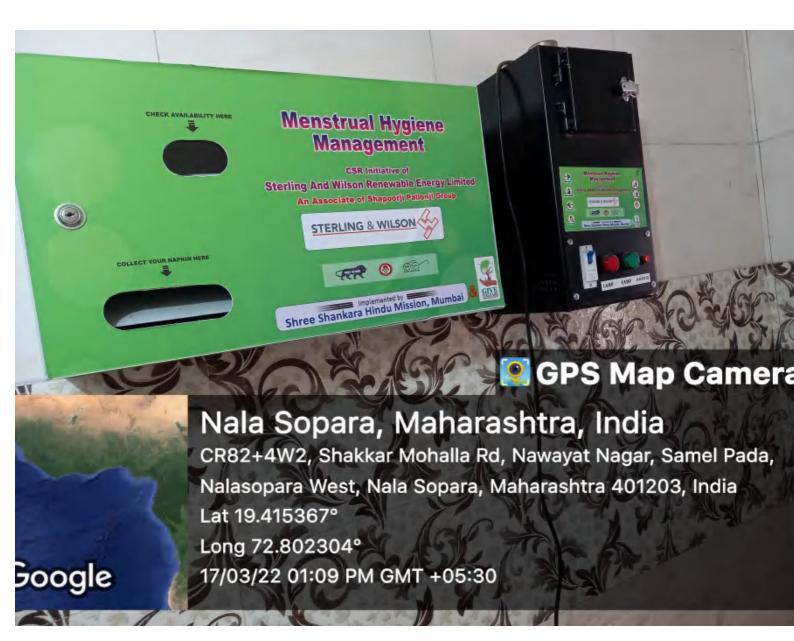

## Sterling And

STERL

Æ

Mer

Shree Shankara

#### Nala Sopara, Maharashtra, India

CR82+4W2, Shakkar Mohalla Rd, Nawayat Nagar, Samel Pada, Nalasopara West, Nala Sopara, Maharashtra 401203, India Lat 19.415367° Long 72.802304° 17/03/22 01:07 PM GMT +05:30