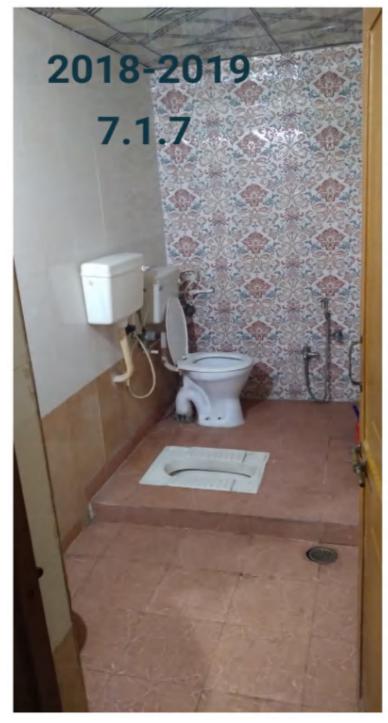

## washroom for Disable students

## GPS Map Camera

Nala Sopara, Maharashtra, India CR82+4W2, Shakkar Mohalla Rd, Nawayat Nagar, Samel Pada, Nalasopara West, Nala Sopara, Maharashtra 401203, India Lat 19.415384° Long 72.802336° 20/04/22 10:05 AM GMT +05:30