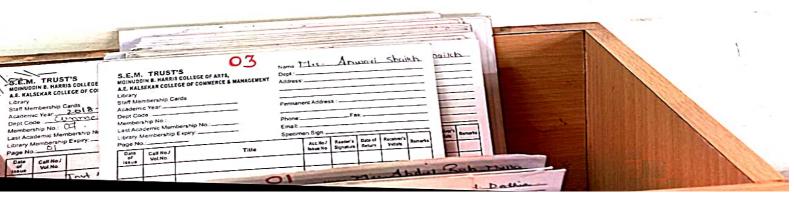

#### Notice For College Identity Card

All the students are instructed to wear College Identity Card around their neck. No Students will be allowed in the College Campus and in the College Library without wearing College Identity Card around their neck.