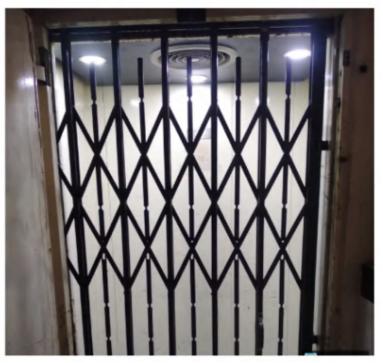

NOTICE FOR STUDENTS • LIFT ONLY TECHERS & HANDICAP STUDENTS. • USE LIFT ONLY WHEN REQUIRED. • CLOSE THE LIFT GATE PROPERLY. LIFT IS FORBIDDEN FOR STUDENTS.

BY ORDER