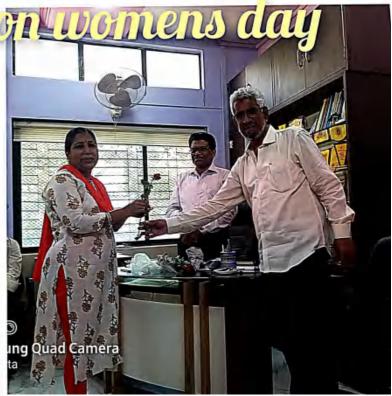

Sopara, Maharashtra, India

CR82+4W2, Shakkar Mohalla Rd, Nawayat Nagar, Samel Pada, Nalasopara West, Nala Sopara, Maharashtra 401203, India Lat 19.415302° Long 72.80233°

15/04/21 12:04 PM GMT +05:30



#### Notice For College Identity Card

All the students are instructed to wear College Identity Card around their neck. No Students will be allowed in the College Campus and in the College Library without wearing College Identity Card around their neck.

(Dr. Khalil Ahmed)

Principal

#### Id compulsary Notice 🔔









## Anti Ragging Guidelines

#### 🧐 GPS Map Camera



#### Nala Sopara, Maharashtra, India

CR82+4W2, Shakkar Mohalla Rd, Nawayat Nagar, Samel Pada, Nalasopara West, Nala Sopara, Maharashtra 401203, India Lat 19.415434° Long 72.802298° 10/06/23 01:39 PM GMT +05:30