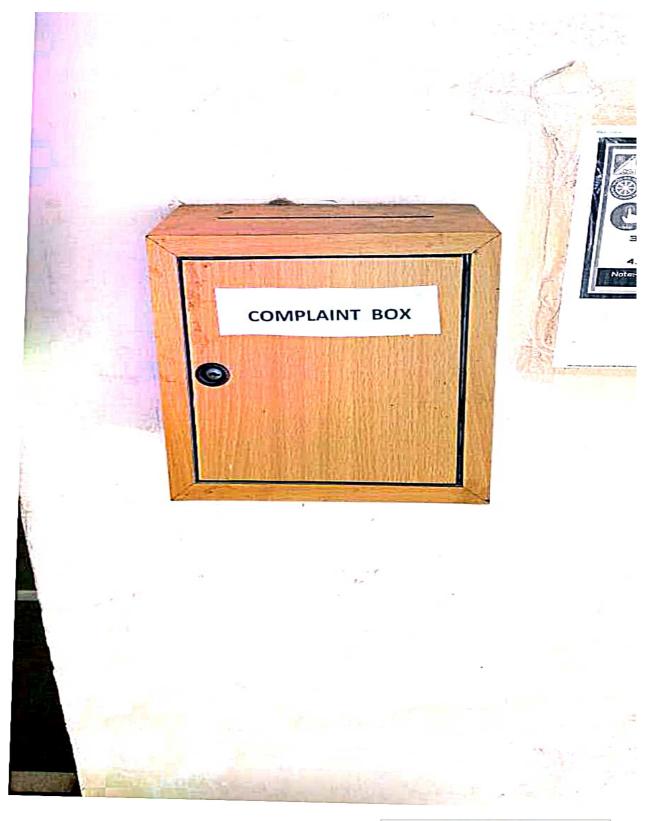

Nala Sopara, Maharashtra, India

CR82+4W2, Shakkar Mohalla Rd, Nawayat Nagar, Samel Pada, Nalasopara West, Nala Sopara, Maharashtra 401203, India Lat 19.415367° Long 72.802304° 17/03/22 01:07 PM GMT +05:30

> Nawayan shager, Nawayan shager, Nawayan shager, Sopara, Tal. Vasai Sopara, Tal. Vasai

## ID CARDS ARE COMPULSORY

#### 💽 GPS Map Camera

#### Nala Sopara, Maharashtra, India

Google

CR82+4W2, Shakkar Mohalla Rd, Nawayat Nagar, Samel Pada, Nalasopara West, Nala Sopara, Maharashtra 401203, India Lat 19.415367° Long 72.802304° 09/09/21 10:17 AM GMT +05:30





#### Nala Sopara, Maharashtra, India

CR82+4W2, Shakkar Mohalla Rd, Nawayat Nagar, Samel Pada, Nalasopara West, Nala Sopara, Maharashtra 401203, India Lat 19.415367° Long 72.802304° 16/09/21 10:00 AM GMT +05:30























#### SHURPARAKA EDUCATIONAL & MEDICAL TRUST'S M.B. HARRIS COLLEGE OF ARTS & A. E. KALSEKAR COLLEGE OF COMMERCE & MANAGEMENT

AFFILIATED TO MUMBAI UNIVERSITY ACCREDITED "B+" GRADE BY NAAC

3rd Dawlay, 2021

١

lo. –

To Dr. S. Danish Mind Care Clinic 1, Nallasopara Station Rd, Moregaon Talao, Nalasopara East, Vasai-Virar, Maharashtra 401209

#### Subject: Medical Consultant

As per our discussion, we are appointing you as our Medical Advisor / Consultant for our students during the period from June to April every year from the Academic year 21-22 on honorary basis.

hak : Danish

M. BS. OPM. (Mini) FiPS Pol. No. 1: 52/11/3591 (Margiashtra Medicul Council) Consultant Psychlatrist

Kindly confirm your Acceptance in writing.

Di

Thanking You.

IC Principal

Shurparaka Educational & Medi