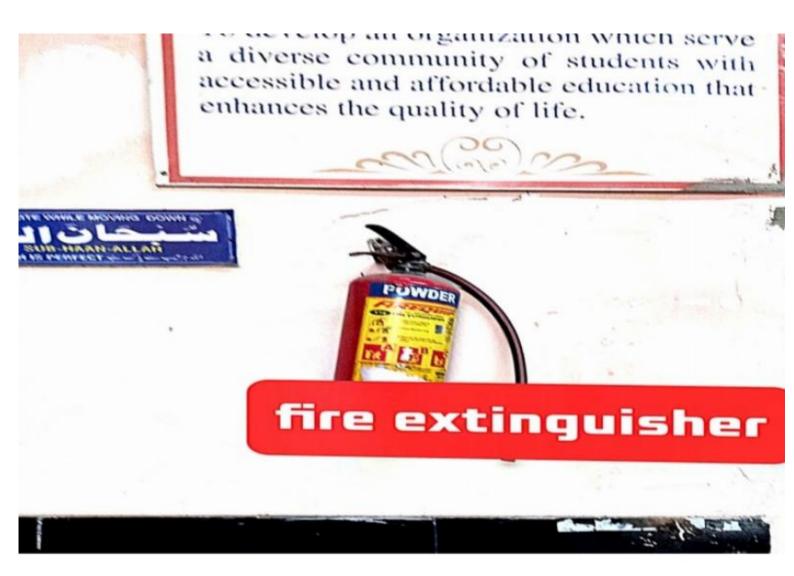

## **CCTV Facility**



## GPS Map Camera

#### Nala Sopara, Maharashtra, India

Shurparaka Educational And Medical College, Shurparaka Educational And Medical College, 6, Nawayat Nagar Rd, Nawayat Nagar, Samel Pada, Nalasopara West, Nala Sopara, Maharashtra 401203, India Lat 19.415191° Long 72.80239°

20/04/21 12:11 PM GMT +05:30



















CRED-Auron, Kituakan Minitaka bi, Napelovel Valuat, Barrel Pesta Rajarosawa West, Naris Scores, Kapitarestolia 8012028, Berte



a diverse community of students with accessible and affordable education that enhances the quality of life.

## fire extinguisher











## d Google

#### Nala Sopara, Maharashtra, India CR82+4W2, Shakkar Mohalla Rd, Nawayat Nagar, Samel Pada, Nalasopara West, Nala Sopara, Maharashtra 401203, India Lat 19.415281° Long 72.802328° 17/03/22 02:47 PM GMT +05:30



🖸 GPS Map Camera

## 💽 GPS Map Camera



Nala Sopara, Maharashtra, India

CR82+4W2, Shakkar Mohalla Rd, Nawayat Nagar, Samel Pada, Nalasopara West, Nala Sopara, Maharashtra 401203, India Lat 19.415281° Long 72.802328° 17/03/22 02:47 PM GMT +05:30



## 🖪 GPS Map Camera

## Nala Sopara, Maharashtra, India

CR82+4W2, Shakkar Mohalla Rd, Nawayat Nagar, Samel Pada, Nalasopara West, Nala Sopara, Maharashtra 401203, India Lat 19.415256° Long 72.802289° 17/02/22 11:31 AM GMT +05:30

elgeot



## 🛯 GPS Map Camera

調整

Nala Sopara, Maharashtra, India CR82+4W2, Shakkar Moha